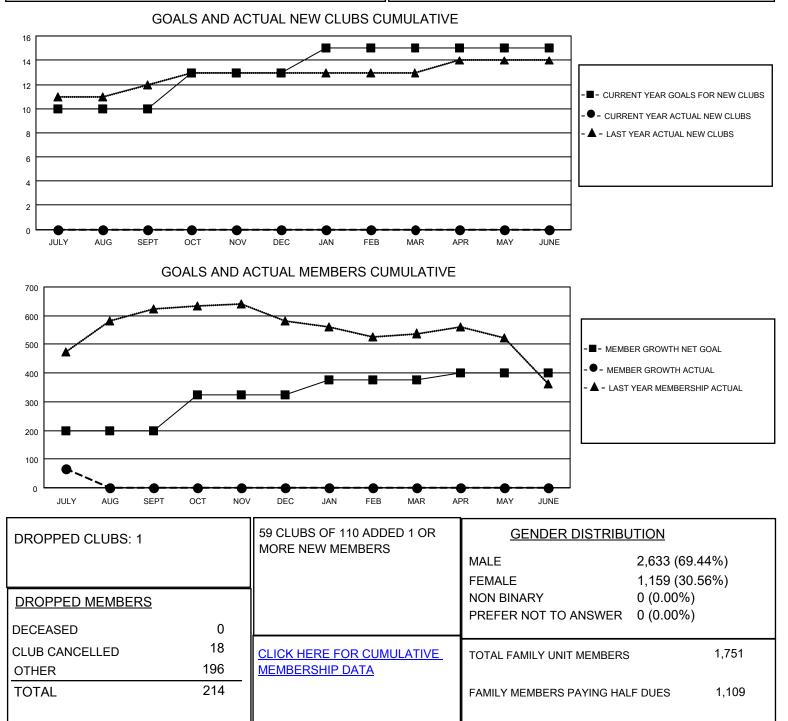

## LOCATION INDIA

District 322 F

Results as of: 7/31/2023

| Clubs                 |               |           |               | Members               |                         |                         |                                                    |
|-----------------------|---------------|-----------|---------------|-----------------------|-------------------------|-------------------------|----------------------------------------------------|
| RESULTS FOR 2023-2024 |               |           |               | RESULTS FOR 2023-2024 |                         |                         |                                                    |
| QUARTER               | NEW CLUB GOAL | NEW CLUBS | DROPPED CLUBS | QUARTER MEN           | MBER GROWTH NET<br>GOAL | MEMBER GROWTH<br>ACTUAL | DROPPED<br>MEMBERS ACTUAL<br>(including transfers) |
| JULY/AUG/SEPT         | 10            | 0         | 1             | JULY/AUG/SEPT         | 200                     | 292                     | 214                                                |
| OCT/NOV/DEC           | 3             | 0         | 0             | OCT/NOV/DEC           | 125                     | 0                       | 0                                                  |
| JAN/FEB/MAR           | 2             | 0         | 0             | JAN/FEB/MAR           | 50                      | 0                       | 0                                                  |
| APR/MAY/JUNE          | 0             | 0         | 0             | APR/MAY/JUNE          | 25                      | 0                       | 0                                                  |